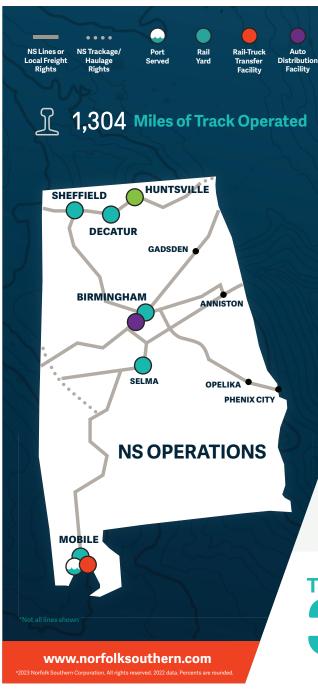

565 Unique **ANNUAL SPEND** 

(Roadway and Infrastructure Improvements)

\$112M Annual Average

FAST FACTS
in
ALABAMA the
BEAUTIFUL

NS transported enough cheese to meet the annual needs of

2.4M+
Americans

**Americans** 